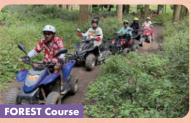

### Challenge the Forest **Enduro Course!**

**FOREST** Course

### Feel like a forest ranger by riding through trails!

Please check our website to view the Ogidake Course (a public-road course).

[ 180 minutes per person ]¥16,200

10:00 - 13:00

**FOREST Course KUNUGI Course** 