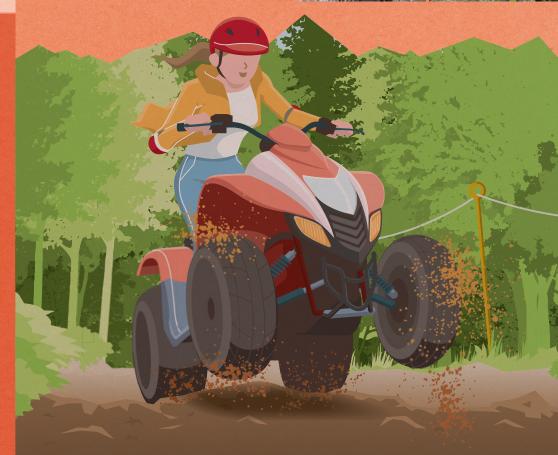

# [ RIDE AND ENJOY NATURE! ]

The Paradise Course is an authentic off-road course, and the Forest Course runs through the forest. Hone your skills in the practice course before taking on the challenge!

00

Please note beforehand that if your driving skills do not meet the required level, you may not be able to take the challenge after the practice course at the discretion of your instructor.

PARADISE GOAL