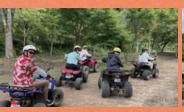

# [ RIDE AND ENJOY NATURE! ]

The Paradise Course is an authentic off-road course, and the Forest Course runs through the forest. Hone your skills in the practice course before taking on the challenge!

00

Please note beforehand that if your driving skills do not meet the required level, you may not be able to take the challenge after the practice course at the discretion of your instructor.

PARADISE GOAL